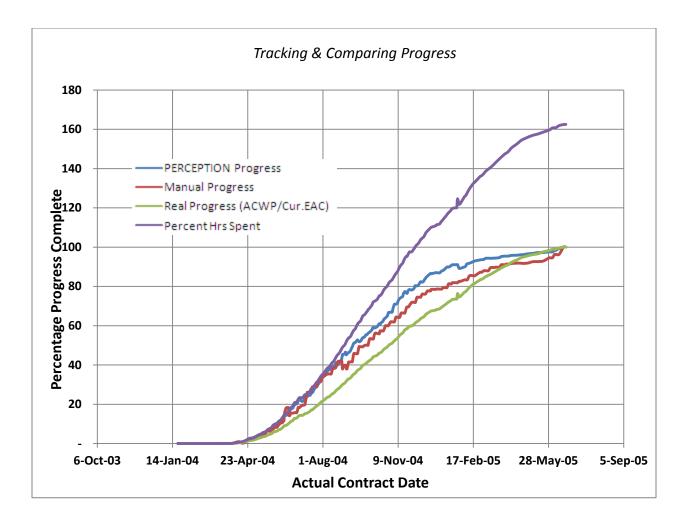

## PERCEPTION© Tracking Earned Value Performance Information

PERCEPTION reports and tracks over time cost and schedule contract performance as planned, as earned, as scheduled, as achieved (actual), as forecast and forecast trends. The following provide selected examples of the system generated graphical tracking of performance over the course of a shipbuilding contract.

PERCEPTION's computed progress assessments have been tracked many times across a wide range of different projects and have correlated well (within a few percent) of any well controlled manual progress assessment methods but without the time-consuming, costly manual effort.