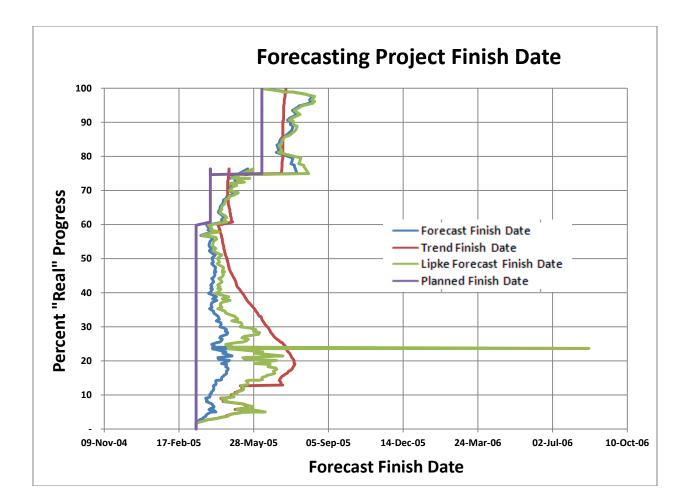

## PERCEPTION© Tracking Earned Value Performance Information

PERCEPTION reports and tracks over time cost and schedule contract performance as planned, as earned, as scheduled, as achieved (actual), as forecast and forecast trends. The following provide selected examples of the system generated graphical tracking of performance over the course of a shipbuilding contract.