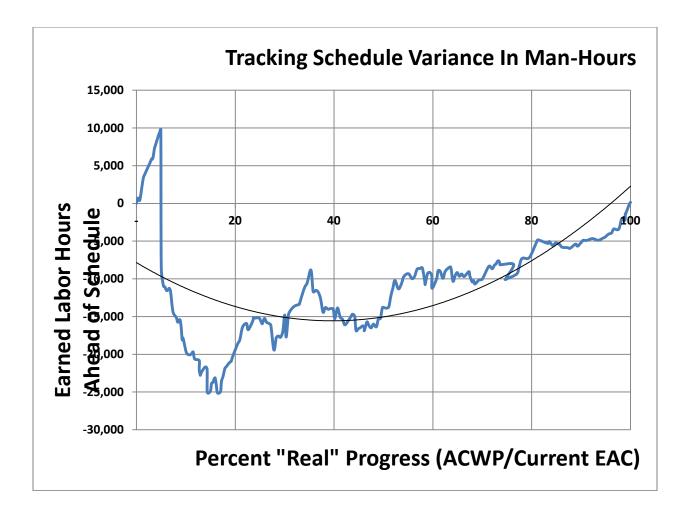

## PERCEPTION© Tracking Earned Value Performance Information

PERCEPTION reports and tracks over time cost and schedule contract performance as planned, as earned, as scheduled, as achieved (actual), as forecast and forecast trends. The following provide selected examples of the system generated graphical tracking of performance over the course of a shipbuilding contract.