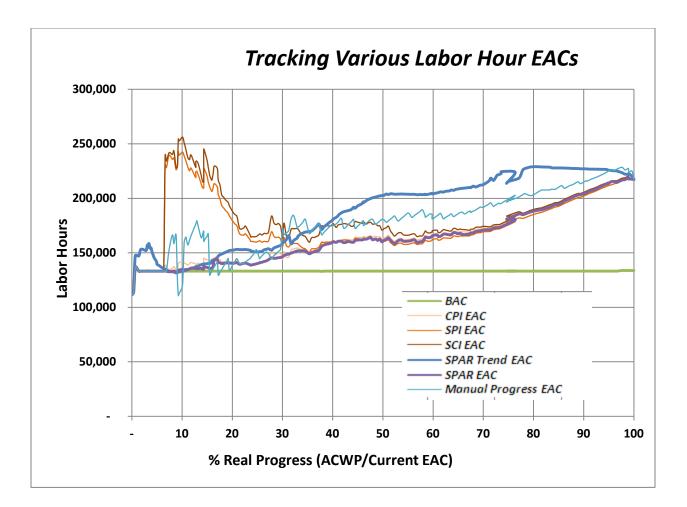

## PERCEPTION© Tracking Earned Value Performance Information

PERCEPTION reports and tracks over time cost and schedule contract performance as planned, as earned, as scheduled, as achieved (actual), as forecast and forecast trends. The following provide selected examples of the system generated graphical tracking of performance over the course of a shipbuilding contract.