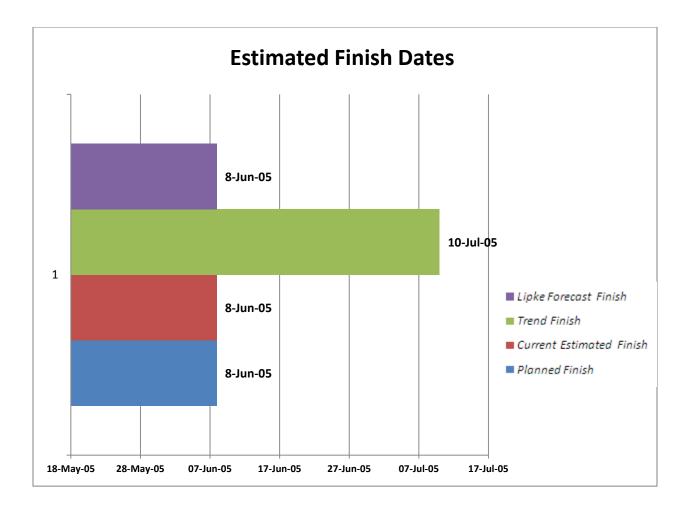

## PERCEPTION© Tracking Earned Value Performance Information

PERCEPTION reports and tracks over time cost and schedule contract performance as planned, as earned, as scheduled, as achieved (actual), as forecast and forecast trends. The following provide selected examples of the system generated graphical tracking of performance over the course of a shipbuilding contract.