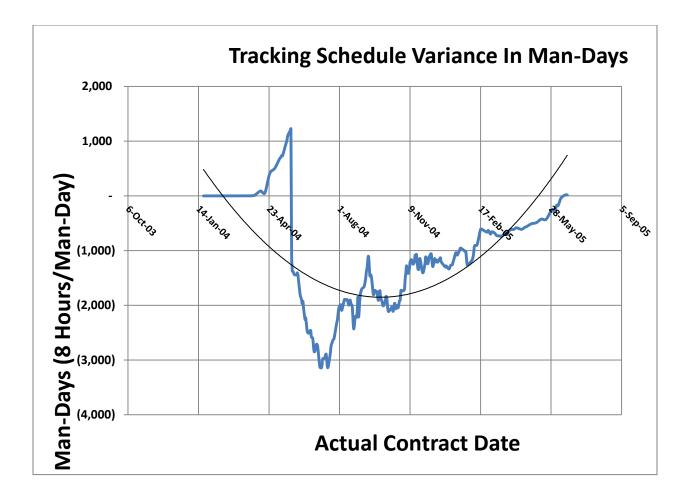

## PERCEPTION© Tracking Earned Value Performance Information

PERCEPTION reports and tracks over time cost and schedule contract performance as planned, as earned, as scheduled, as achieved (actual), as forecast and forecast trends. The following provide selected examples of the system generated graphical tracking of performance over the course of a shipbuilding contract.