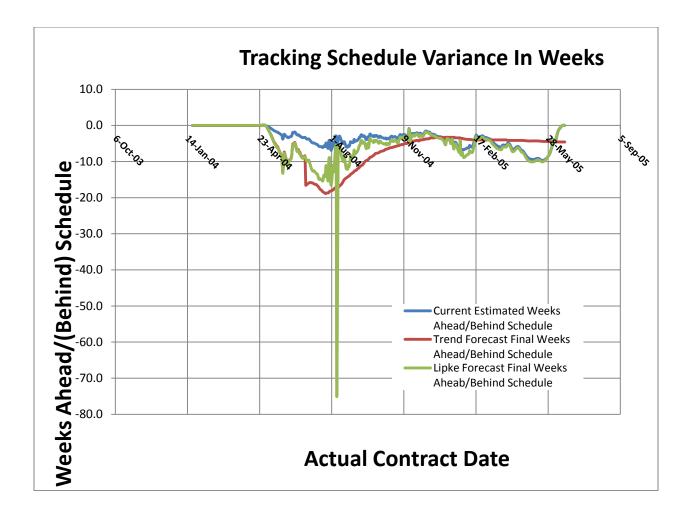

## PERCEPTION© Tracking Earned Value Performance Information

PERCEPTION reports and tracks over time cost and schedule contract performance as planned, as earned, as scheduled, as achieved (actual), as forecast and forecast trends. The following provide selected examples of the system generated graphical tracking of performance over the course of a shipbuilding contract.