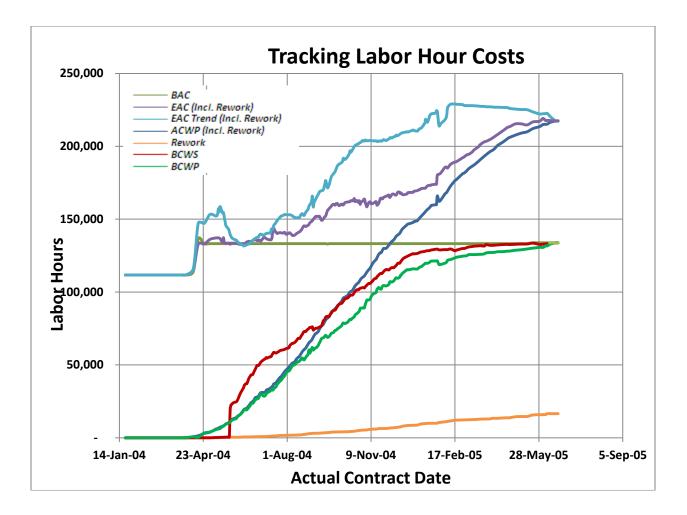

## PERCEPTION© Tracking Earned Value Performance Information

PERCEPTION reports and tracks over time cost and schedule contract performance as planned, as earned, as scheduled, as achieved (actual), as forecast and forecast trends. The following provide selected examples of the system generated graphical tracking of performance over the course of a shipbuilding contract.